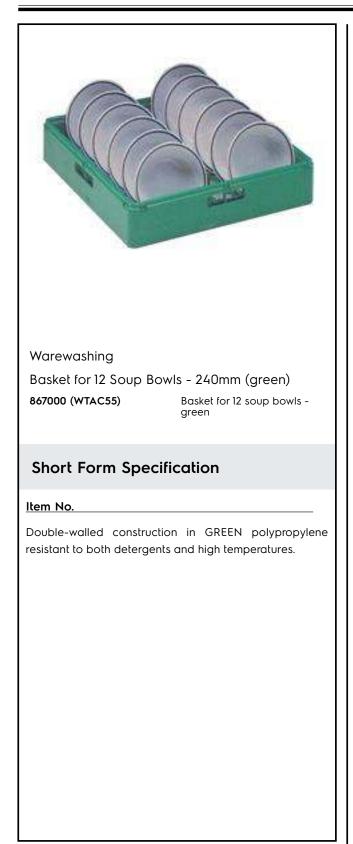

## Warewashing Basket for 12 Soup Bowls - 240mm (green)

Warewashing Basket for 12 Soup Bowls - 240mm (green)

The company reserves the right to make modifications to the products without prior notice. All information correct at time of printing.