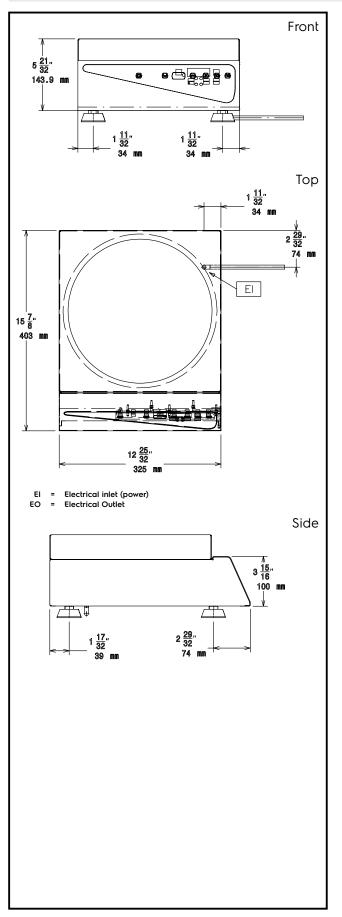

# Libero Line Series Single Zone Induction Wok

| Electric                                                                                                                                        |                                                                                     |
|-------------------------------------------------------------------------------------------------------------------------------------------------|-------------------------------------------------------------------------------------|
| Supply voltage:<br>601655 (DWH1)<br>Total Watts:                                                                                                | 230 V/1N ph/50/60 Hz<br>3.2 kW                                                      |
| Key Information:                                                                                                                                |                                                                                     |
| External dimensions, Height:<br>External dimensions, Width:<br>External dimensions, Depth:<br>Net weight:<br>Top area width:<br>Top area depth: | 185 mm<br>325 mm<br>400 mm<br>8.5 kg<br>400 mm<br>397 mm<br>1phase: Schuko; 3phase: |
| Plug Type:                                                                                                                                      | CEE                                                                                 |