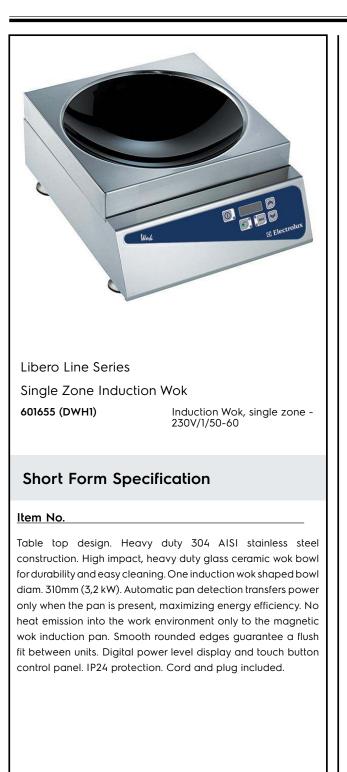

### **Main Features**

- One induction wok shaped bowl.
- Heavy duty, one-piece seamless, 304 AISI stainless steel construction.
- High impact, heavy duty glass-ceramic wok bowl for durability and easy cleaning.
- Fits Induction Ready Wok Pan.
- Automatic pan detection to transfer power only when pan is present.
- No heat emission into the work environment only to the magnetic wok induction pan.
- Smooth rounded edges guarantee a flush fit between units.
- Digital power level display and touch button control panel.
- IPX 4 water protection.
- Cord and plug included.
- Table top design, single zone model.