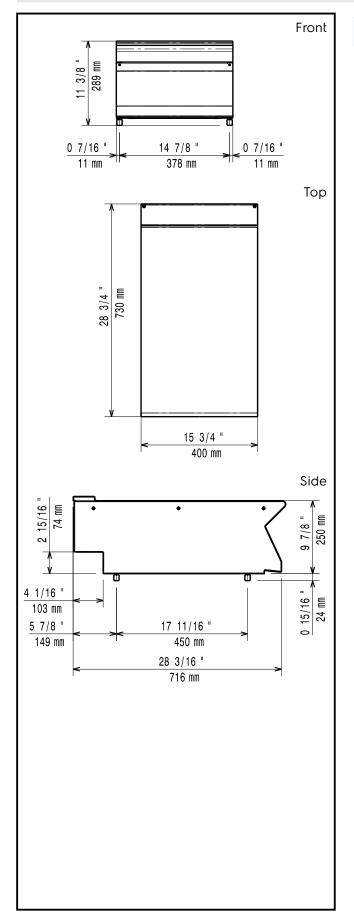

### **Key Information:**

External dimensions, Height:

371116 (E7WTNDN000)250 mmExternal dimensions, Width:400 mmExternal dimensions, Depth:730 mmNet weight:10 kg